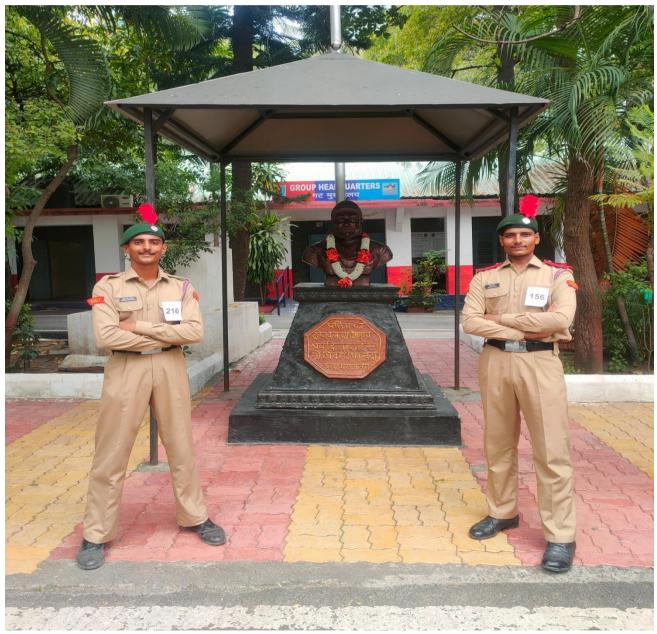

#### **INTER GROUP COMPETITION (RDC)**

JUO. Ganesh Pachare, SGT. Roshan Patil and CDT Aniket Kumbhar of NCC Army Boys, B. K. Birla College (Empowered Autonomous Status), Kalyan were selected for Inter Group Competition Camp (RDC) at Pune (Maharashtra) from 13<sup>th</sup> OCT- 22<sup>nd</sup> OCT 2023. All cadets showed there brilliant performance during the camp & participated in various activity.

JUO. Ganesh Pachare & SGT. Roshan Patil at IGC Pune

Empowered Autonomous Status (Conducted by Kalyan Citizens' Education Society) Affiliated to University of Mumbai 'College of Excellence' status by UGC (2015 - 2020) Reaccredited by NAAC (4<sup>th</sup> Cycle) with 'A++' Grade (CGPA - 3.51) (2024-2031) ISO 9001 · 2015 Certified