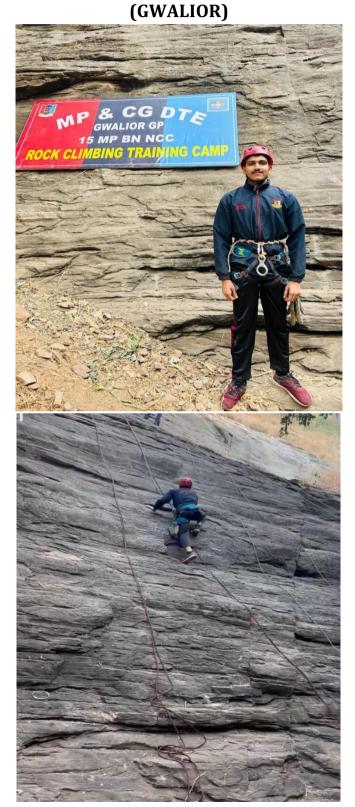

# **ROCK CLIMBING TRG CAMP**

*Reaccredited by NAAC (4<sup>th</sup> Cycle) with 'A++' Grade (CGPA - 3.51) (2024-2031)* 

ISO 9001: 2015 Certified

SUO. Rohan Yadav of NCC Army Boys, B. K. Birla College (Empowered Autonomous Status), Kalyan was part of Rock Climbing and Trekking Camp at Gwalior held on 15<sup>th</sup> Nov-26<sup>th</sup> Nov 2023. He was dedicated and gave his best performance.

# SUO. ROHAN YADAV AT ROCK CLIMBING AND TREKKING CAMP

SUO ROHAN YADAV AT ROCK CLIMBING TRG CAMP

Empowered Autonomous StatusAQAR(Conducted by Kalyan Citizens' Education Society)<br/>Affiliated to University of Mumbai<br/>'College of Excellence' status by UGC (2015 - 2020)AQARReaccredited by NAAC (4th Cycle) with 'A++' Grade (CGPA - 3.51) (2024-2031)<br/>ISO 9001 · 2015 Certified2023-24