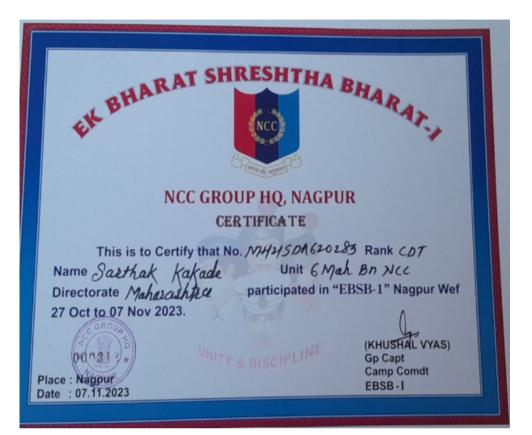

#### EK BHARAT SHRESHTHA BHARAT CAMP

CSM Mahesh Hembade, CDT Sarthak Kakde, CPL Priyesh Wankhede, CPL Shubham Khopde are cadets of B. K. Birla College NCC Unit. They were part of EBSB camp at Nagpur held on 27<sup>th</sup> OCT- 07<sup>th</sup> NOV 2023.

AQAR

| EK BHARAT SHRESHT                                                                                                                 | HA BHARAT                                                    |
|-----------------------------------------------------------------------------------------------------------------------------------|--------------------------------------------------------------|
| NCC GROUP HQ, NA<br>CERTIFICATE                                                                                                   |                                                              |
| This is to Certify that No. MH2/SDAC<br>Name Mahesh Hembade Unit<br>Directorate Mahorashtra participate<br>27 Oct to 07 Nov 2023. | 620258 Rank CSM<br>6 Mah BN NCC<br>ed in "EBSB-1" Nagpur Wef |
| lace : Nagpur                                                                                                                     | (KHUSHAL VYAS)<br>Gp Capt                                    |