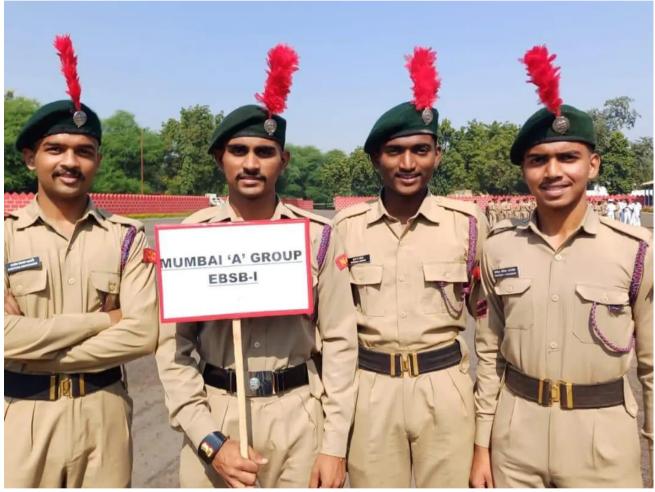

#### EK BHARAT SHRESHTHA BHARAT CAMP

CSM Mahesh Hembade, CDT Sarthak Kakde, CPL Priyesh Wankhede, CPL Shubham Khopde are cadets of B. K. Birla College NCC Unit. They were part of EBSB camp at Nagpur held on 27<sup>th</sup> OCT- 07<sup>th</sup> NOV 2023.

CSM Mahesh Hembade, CDT Sarthak Kakde, CPL Priyesh Wankhede, CPL Shubham Khopde at EBSB Nagpur

Empowered Autonomous Status (Conducted by Kalyan Citizens' Education Society) Affiliated to University of Mumbai 'College of Excellence' status by UGC (2015 - 2020) Reaccredited by NAAC (4<sup>th</sup> Cycle) with 'A++' Grade (CGPA - 3.51) (2024-2031) ISO 9001 · 2015 Certified