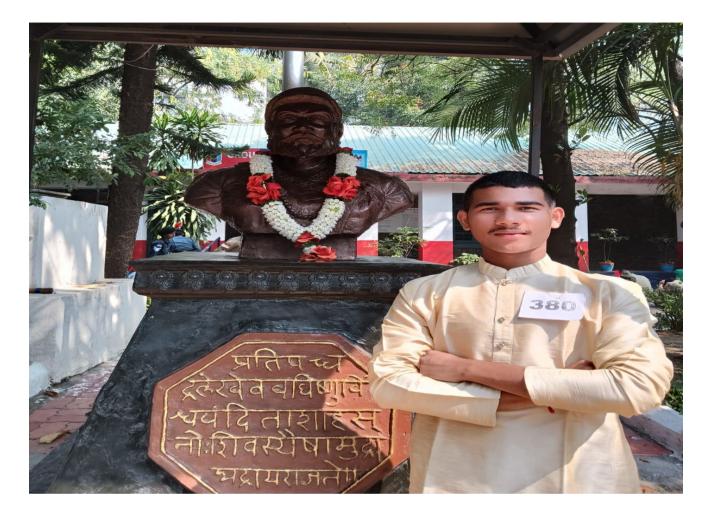

Annual NCC Republic Day Camp (29th Dec - 28th Jan 2024)

# CC NITESH SANJAY PANDEY

| <b>Empowered Autonomous Status</b><br>(Conducted by Kalyan Citizens' Education Society)                            | AQAR    |
|--------------------------------------------------------------------------------------------------------------------|---------|
| <i>Affiliated to University of Mumbai</i><br>'College of Excellence' status by UGC (2015 - 2020)                   |         |
| Reaccredited by NAAC (4 <sup>th</sup> Cycle) with 'A++' Grade (CGPA - 3.51) (2024-2031)<br>ISO 9001·2015 Certified | 2023-24 |