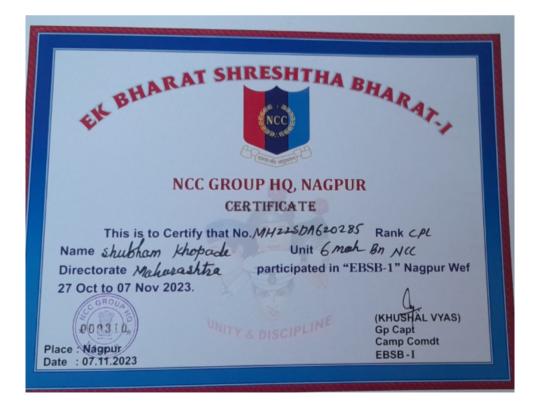

#### EK BHARAT SHRESHTHA BHARAT CAMP

CSM Mahesh Hembade, CDT Sarthak Kakde, CPL Priyesh Wankhede, CPL Shubham Khopde are cadets of B. K. Birla College NCC Unit. They were part of EBSB camp at Nagpur held on 27<sup>th</sup> OCT- 07<sup>th</sup> NOV 2023.

AQAR

| EK BHARAT SHRESHT                                                                                                                 | HA BHARAT                                                    |
|-----------------------------------------------------------------------------------------------------------------------------------|--------------------------------------------------------------|
| NCC GROUP HQ, NA<br>CERTIFICATE                                                                                                   |                                                              |
| This is to Certify that No. MH2/SDAC<br>Name Mahesh Hembade Unit<br>Directorate Mahorashtra participate<br>27 Oct to 07 Nov 2023. | 620258 Rank CSM<br>6 Mah BN NCC<br>ed in "EBSB-1" Nagpur Wef |
| lace : Nagpur                                                                                                                     | (KHUSHAL VYAS)<br>Gp Capt                                    |