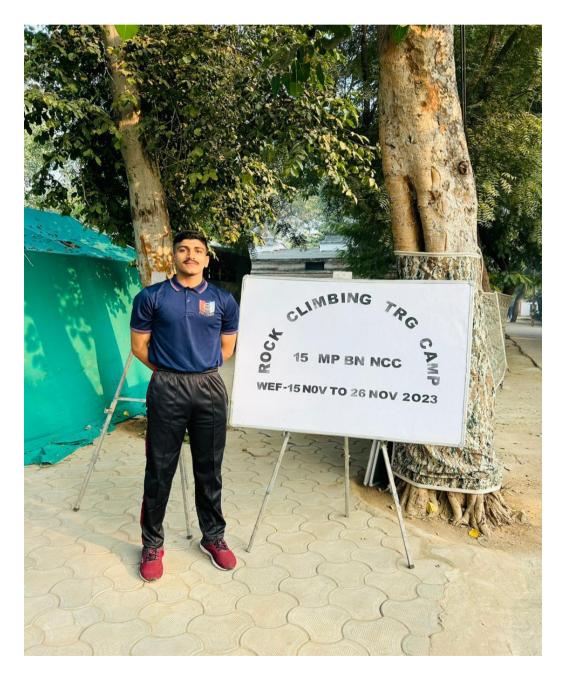

# **ROCK CLIMBING TRG CAMP**

*Reaccredited by NAAC (4<sup>th</sup> Cycle) with 'A++' Grade (CGPA - 3.51) (2024-2031)* 

ISO 9001: 2015 Certified

SUO. Rohan Yadav of NCC Army Boys, B. K. Birla College (Empowered Autonomous Status), Kalyan was part of Rock Climbing and Trekking Camp at Gwalior held on 15<sup>th</sup> Nov-26<sup>th</sup> Nov 2023. He was dedicated and gave his best performance.