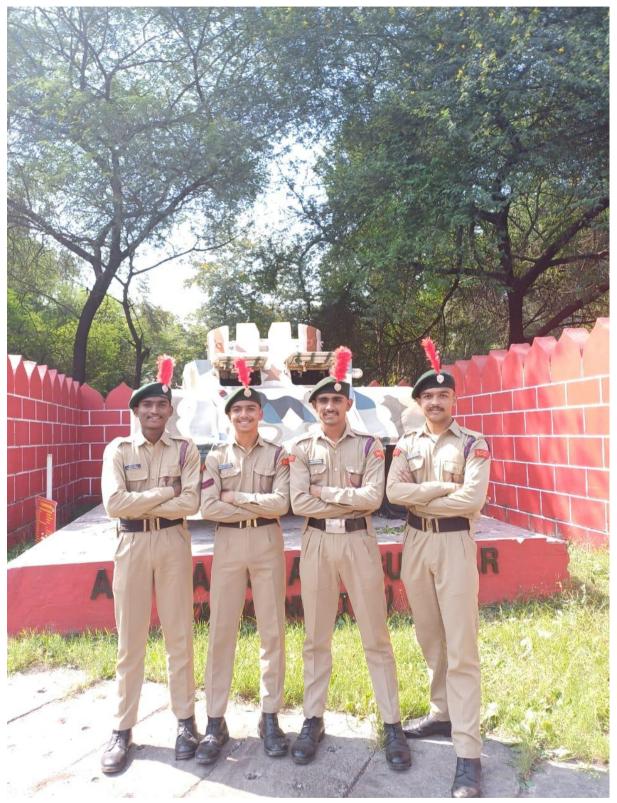

#### EK BHARAT SHRESHTHA BHARAT CAMP

CSM Mahesh Hembade, CDT Sarthak Kakde, CPL Priyesh Wankhede, CPL Shubham Khopde are cadets of B. K. Birla College NCC Unit. They were part of EBSB camp at Nagpur held on 27<sup>th</sup> OCT- 07<sup>th</sup> NOV 2023.

CSM Mahesh Hembade, CDT Sarthak Kakde, CPL Priyesh Wankhede, CPL Shubham Khopde at EBSB Nagpur

Empowered Autonomous Status (Conducted by Kalyan Citizens' Education Society) Affiliated to University of Mumbai 'College of Excellence' status by UGC (2015 - 2020) Reaccredited by NAAC (4<sup>th</sup> Cycle) with 'A++' Grade (CGPA - 3.51) (2024-2031) ISO 9001 · 2015 Certified