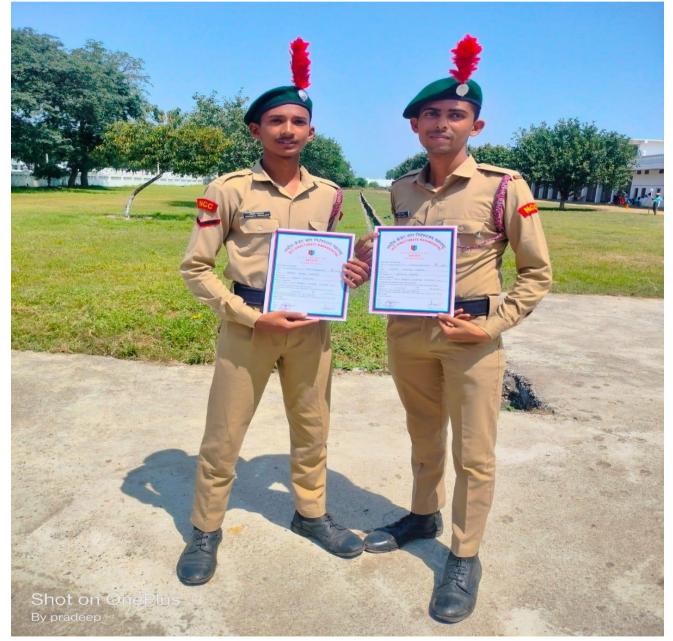

#### EK BHARAT SHRESHTHA BHARAT CAMP

CSM Mahesh Hembade, CDT Sarthak Kakde, CPL Priyesh Wankhede, CPL Shubham Khopde are cadets of B. K. Birla College NCC Unit. They were part of EBSB camp at Nagpur held on 27<sup>th</sup> OCT- 07<sup>th</sup> NOV 2023.

CSM Mahesh Hembade, CDT Sarthak Kakde, CPL Priyesh Wankhede, CPL Shubham Khopde at EBSB Nagpur

Empowered Autonomous Status (Conducted by Kalyan Citizens' Education Society) Affiliated to University of Mumbai 'College of Excellence' status by UGC (2015 - 2020) Reaccredited by NAAC (4<sup>th</sup> Cycle) with 'A++' Grade (CGPA - 3.51) (2024-2031) ISO 9001 · 2015 Certified