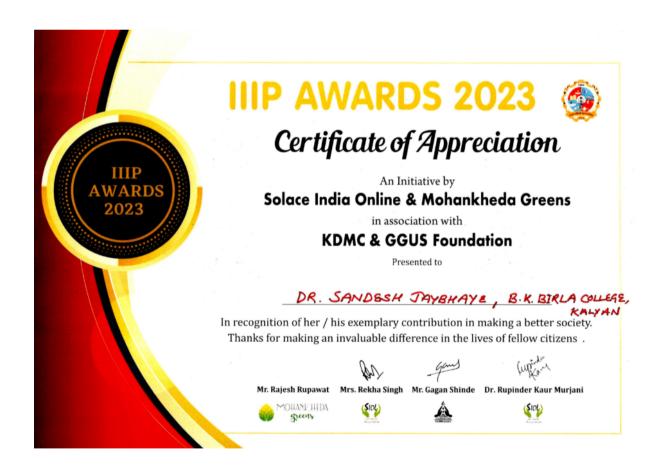

Dr. Sandesh Jaybhaye (Department of Chemistry, B.K. Birla College)

**Contribution in NSS** 